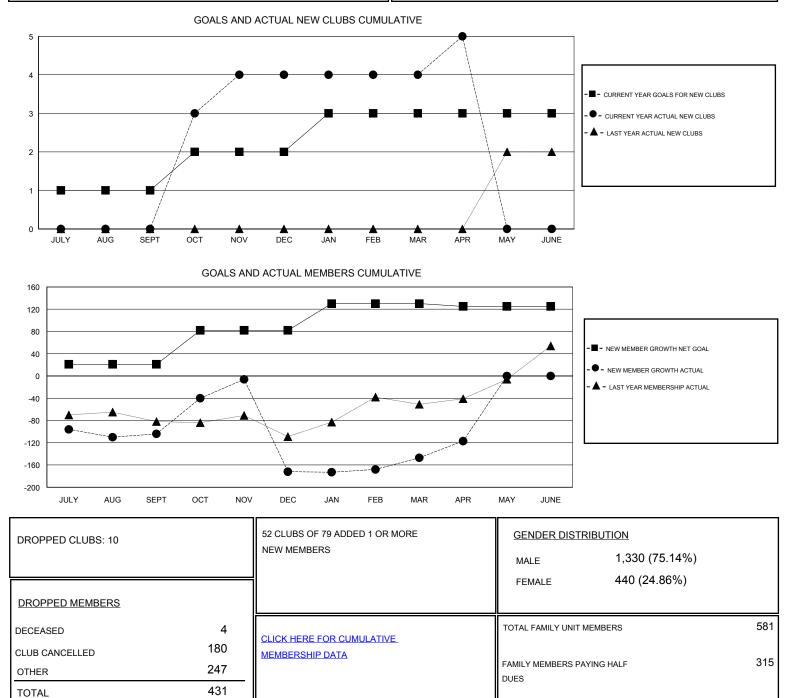

## LOCATION REP OF SRI LANKA

GMT CA

| Clubs                 |               |           |               | Members               |                                                                |                                                              |                                                    |
|-----------------------|---------------|-----------|---------------|-----------------------|----------------------------------------------------------------|--------------------------------------------------------------|----------------------------------------------------|
| RESULTS FOR 2016-2017 |               |           |               | RESULTS FOR 2016-2017 |                                                                |                                                              |                                                    |
| QUARTER               | NEW CLUB GOAL | NEW CLUBS | DROPPED CLUBS | QUARTER               | NEW MEMBER GROWTH<br>NET GOAL (not reinstated<br>or transfers) | NEW MEMBER<br>GROWTH ACTUAL (not<br>reinstated or transfers) | DROPPED<br>MEMBERS ACTUAL<br>(including transfers) |
| JULY/AUG/SEPT         | 1             | 0         | 1             | JULY/AUG/SEPT         | 21                                                             | 43                                                           | 147                                                |
| OCT/NOV/DEC           | 1             | 4         | 8             | OCT/NOV/DEC           | 61                                                             | 148                                                          | 216                                                |
| JAN/FEB/MAR           | 1             | 0         | 1             | JAN/FEB/MAR           | 48                                                             | 81                                                           | 56                                                 |
| APR/MAY/JUNE          | 0             | 1         | 0             | APR/MAY/JUNE          | -5                                                             | 42                                                           | 12                                                 |